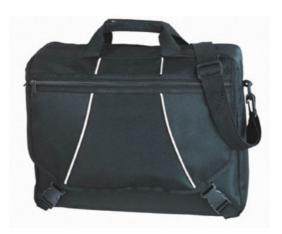

## le: 1954<mark>993</mark>0

Itemnumber: 19549930 New exhibition bag black

Item description: New Exhibition Bag. This bag has an adjustable shoulder strap, buckle

closure, zipper front pocket, big compartment under the flap and a back pocket with velcro closure. 600D.

Catalog info (names/pages): The Catalogue 2010 196

Color(s): Black Solid Material: 600D.

Features: This bag has an adjustable shoulder strap

Print Position: Front, Centered Print Method: Screenprint Print width MM: 100