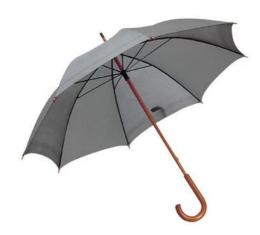

## Productsheet created: 09:29 08/09/2010

Itemnumber: 19547817 23" Classic umbrella - grey

Item description: 23" Classic Umbrella. 23" Umbrella with wooden handle and wooden

shaft. Polyester.

Catalog info (names/pages): The Catalogue 2010 461

Color(s): Grey

PMS coated reference: 425 c

Material: Polyester.

Features: 23" umbrella with wooden handle and wooden shaft.

Print Position: 1st Panel, Centered vertical

Print Method: Transfer Print width MM: 160 Print Heigth MM: 150 Print Max. colours: 4