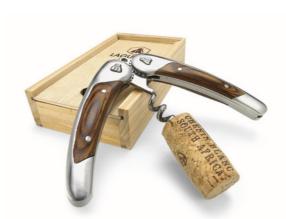

## Productsheet created: 09:44 08/09/2010

Itemnumber: 19268065 LG Foldable corkscrew

Item description: Laguiole Foldable Corkscrew. This wine opener is both a corkscrew

and foil seal cutter. It comes packaged in a sturdy wooden case,

detailed with the famous Laguiole bee.

Catalog info (names/pages): The Catalogue 2010 359

Color(s): Brown

Material: metal, pakkerwood

Features: This wine opener is both a corkscrew and foil seal cutter. It comes

packaged in a sturdy wooden case

**Price:** 15.95 EUR

Weight: 220 gram Length: 14 cm Height: 3 cm Width: 8 cm

Individual packing: giftbox Export: 72 pcs Export weight: 18 kg

Export (LxWxH): 30 cm x 26 cm x 42 cm