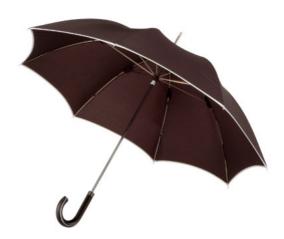

## Productsheet created: 12:26 15/04/201

Itemnumber: 19984990 PB 23" Umbrella - black

Item description: 23" Umbrella. Classic style umbrella with contrasting edge and a hook

handle with immitation leather finishing. Polyester.

Catalog info (names/pages): The Catalogue 2011 553

Color(s): Black Solid Material: Polyester.

Features: Classic style umbrella in pouch with contrasting edge and a hook

handle with imitation leather finishing.