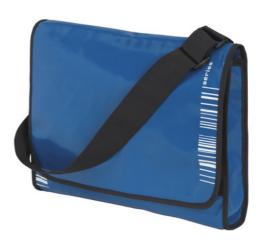

**€**ntri**X** 

Itemnumber: 19550071 Dispatch bag royal blue

Item description: Dispatch Bag. Dispatch bag with adjustable shoulder strap, flap with

velcro closure, main compartment with zipper closure, and a small pocket on the back. PVC.

Catalog info (names/pages): The Catalogue 2011 401

Color(s): Blue

PMS coated reference: 2945C

Material: PVC.

Features: Dispatch bag with Velcro closure

Price: 7.50 EUR

Weight: 367 gram Length: 38,5 cm Height: 31,5 cm Width: 8 cm