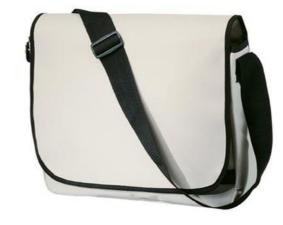

## (entri)X

Itemnumber: 19549496 600D DISPATCHBAG BEIGE Item description: Dispatch Bag. Dispatch bag with adjustable shoulder strap, flap with velcro closure, big main compartments, small zipper pocket and several pockets to store your accessories. 600D Polyester. Catalog info (names/pages): The Catalogue 2011 401 Color(s): Beige PMS coated reference: 7506C / 726C Material: 600D Polyester. Features: Dispatch bag with velcro closure front flap Print Position: Front, Centered Print Method: Screenprint Print width MM: 300 Print Heigth MM: 190 Print Max. colours: 4 Price: 7.75 EUR Weight: 500 gram Length: 40 cm Height: 34 cm Width: 11 cm Packing description: polybag Export: 25 pcs