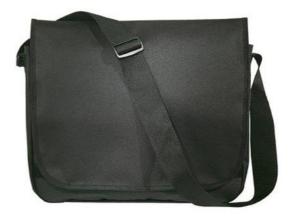

## (€ntri)∭

Itemnumber: 19549490 600D DISPATCHBAG BLACK Item description: Dispatch Bag. Dispatch bag with adjustable shoulder strap, flap with velcro closure, big main compartments, small zipper pocket and several pockets to store your accessories. 600D Polyester. Catalog info (names/pages): The Catalogue 2011 401 Color(s): Black Solid Material: 600D Polyester. Features: Dispatch bag with velcro closure front flap Print Position: Front, Centered Print Method: Screenprint Print width MM: 300 Print Heigth MM: 190 Print Max. colours: 4 Price: 7.75 EUR Weight: 500 gram Length: 40 cm Height: 34 cm Width: 11 cm Packing description: polybag