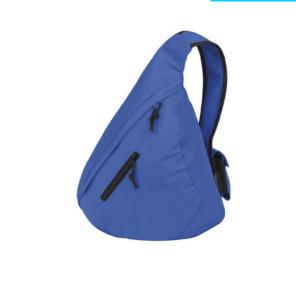

## (entri)X

Itemnumber: 19549405 600D TRIANGLE CITYBAG R.BLU/BL Item description: Triangle City Bag. Comfortable trendy backpack with two adjustable shoulder straps, two zipper compartments front zipper pocket and front pocket with velcro closure. 600D Polyester. Catalog info (names/pages): The Catalogue 2011 405 Color(s): Royal blue PMS coated reference: 2728C Material: 600D Polyester. Features: Trendy city bag with adjustable shoulder strap Print Position: Front, Centered Print Method: Screenprint Print Max. colours: 1 Price: 3.95 EUR Weight: 310 gram

*Length:* 310 grann *Length:* 47,5 cm *Height:* 15 cm *Width:* 34 cm

cle: 19549405

Individual packing: 30 pcs per polybag Export: 30 pcs Export weight: 9 kg Export (LxWxH): 44 cm x 36 cm x 45 cm

Country of origin: CHINA Statistic code: (222) 42029291900000000