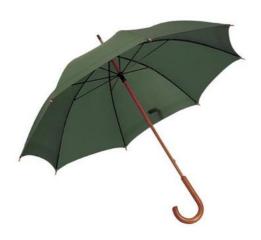

## sheet created: 07:48 15/04/2011

Itemnumber: 19547822 23" Classic umbr - dark green

Item description: 23" Classic Umbrella. 23" Umbrella with wooden handle and wooden

shaft. Polyester.

Catalog info (names/pages): The Catalogue 2011 549

Color(s): Green

PMS coated reference: 553 c

Material: Polyester.

Features: 23" umbrella with wooden handle and wooden shaft.

Print Position: 1st Panel, Centered on height

Print Method: Screenprint

Print width MM: 120 Print Heigth MM: 180

Print Max. colours: 2

Price: 3.60 EUR

Weight: 410 gram

Length: 89 cm

Diameter: 106 cm

Individual packing: Each in polybag

Export: 48 pcs

Inner: 12 pcs