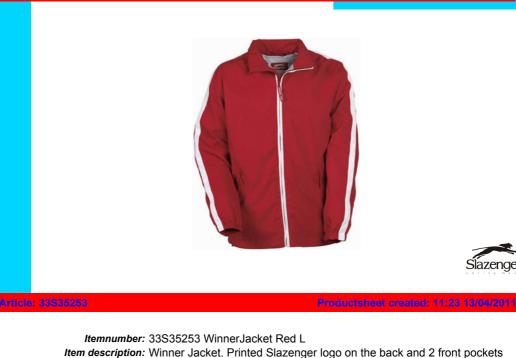

with zipper. Foldaway hood in half moon and elastic cuffs. Drawstring with cord stoppers on the bottom and inside pocket. Inside mobile phone pocket and hanging loop with rubber main label. Fabric of 100% Polyester with silver coating. Lining of 65% Polyester and 35% Cotton single jersey knit. Catalog info (names/pages): The Catalogue 2011 504 Color(s): Medium red / White PMS coated reference: 200C / Material: Fabric of 100% Polyester with silver coating. Lining of 65% Polyester and 35% Cotton single jersey knit. Print Position: Front, Left breast Print Method: Screenprint Print width MM: 120 Print Heigth MM: 120 Print Max. colours: 10 Price: 23.60 EUR Export: 25 pcs