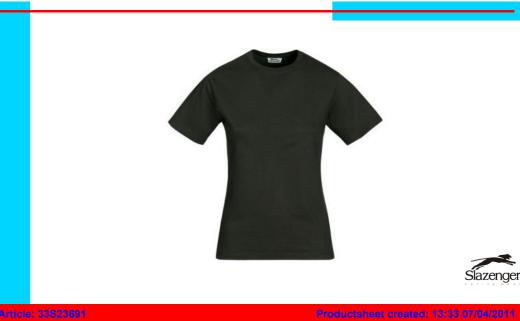

*Itemnumber:* 33S23691 Sla Ld' T-Shirt Bottle S *Item description:* Ladies' T-Shirt 150. Get colourful inspiration with this wide range of tshirts for the entire family. The Mens t-shirt is tubular knit, the Ladies' and Kids have side seams. Rib knit collar with elastane and double stitching. Shoulder to shoulder self fabric tape. Single jersey knit of 100% Cotton. 150 g/m<sup>2</sup> *Catalog info (names/pages):* The Catalogue 2011 444 *Color(s):* Bottle