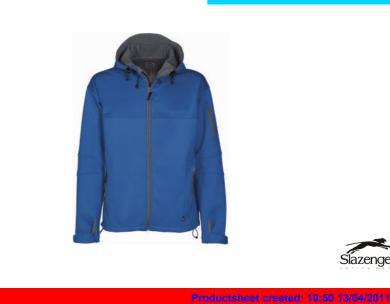

Itemnumber: 33306421 SLZ Soft shell jacket, Sky BI,S Item description: Soft Shell Jacket. This soft shell jacket combines performance with style. Waterproof. Breathable. Hood with elastic cord and cord stoppers and flap with Velcro. Front pockets with reversed zipper. Sleeve pocket with reversed zipper. Cuff with flap with Velcro closure. Drawstring on the bottom with cord stoppers. Back is longer than the front. Slazenger rubber label on the front. Ladies' jacket is form-fitted. Single jersey knit of 100% Polyester bonded with 100% Polyester microfleece. 360 g/m<sup>2</sup> Catalog info (names/pages): The Catalogue 2011 509 Color(s): Sky blue PMS coated reference: 293C Material: Single jersey knit of 100% Polyester bonded with 100% Polyester microfleece. Price: 56.05 EUR Export: 12 pcs