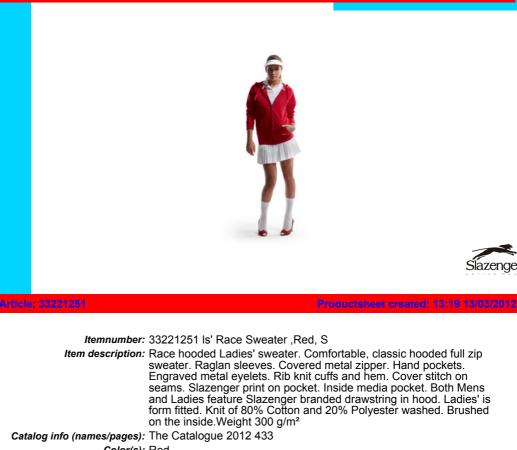

Color(s): Red Material: Knit of 80% Cotton and 20% Polyester washed. Brushed on the inside.

Features: CIT4

Print Position: Front, Left breast

Print Method: Screenprint

- Print width MM: 100
- Print Heigth MM: 120