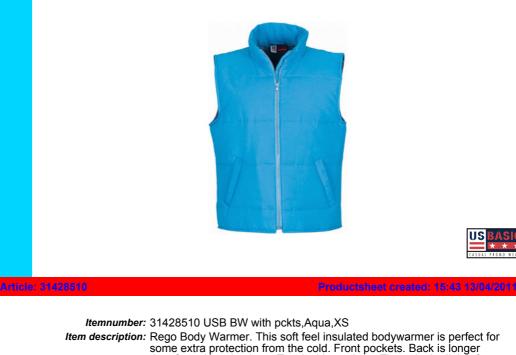

than front. Hanging loop. Two inside pockets. Zipper in the lining for access to the print and embroidery areas. Fabric of 100% peached Polyester with AC transparent coating. Lining of 100% Polyester Taffeta. Padding of 100% Polyester. 160 g/m<sup>2</sup> Catalog info (names/pages): The Catalogue 2011 523 Color(s): Aqua PMS coated reference: 638c Material: Fabric of 100% peached Polyester with AC transparent coating. Lining of 100% Polyester Taffeta. Padding of 100% Polyester. Print Position: Front, Left breast Print Method: Transfer Print width MM: 120 Print Heigth MM: 100 Print Max. colours: 4 Price: 17.49 EUR Export: 20 pcs Export weight: 15 kg Export (LxWxH): 60 cm x 38 cm x 52 cm