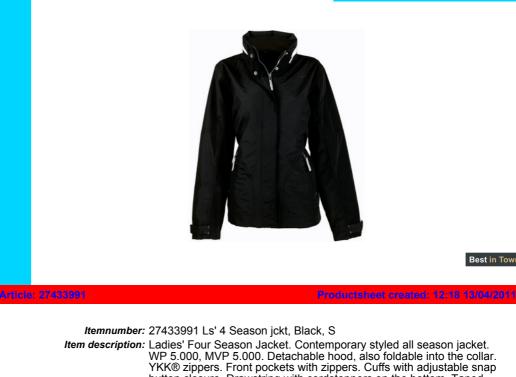

button closure. Drawstring with cordstoppers on the bottom. Taped seams. Hanging loop. Fleece fabric inside collar. Wind placket. Inside chest pocket. Inside mobile phone pocket with lead holder. Fleece inner cuff. Zipper in the lining for access to the print and embroidery areas. Back is longer than front. Fabric of 100% Nylon Taslon with PU coating. Lining of 100% Polyester mesh. Catalog info (names/pages): The Catalogue 2011 515 Color(s): Black Solid *Material:* Fabric of 100% Nylon Taslon with PU coating. Lining of 100% Polyester mesh. Print Position: Front, Left breast Print Method: Screenprint Print width MM: 60 Print Heigth MM: 70 Print Max. colours: 1 Price: 79.95 EUR