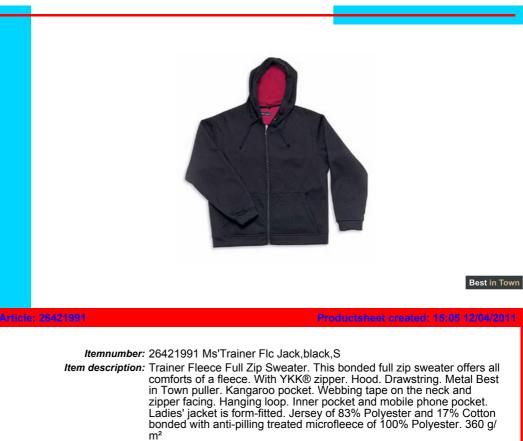

Catalog info (names/pages): The Catalogue 2011 492 Color(s): Black Solid / Red PMS coated reference: 194C Material: Jersey of 83% Polyester and 1

Material: Jersey of 83% Polyester and 17% Cotton bonded with anti-pilling treated microfleece of 100% Polyester.

Print Position: Front, Left breast

Print Method: Screenprint Print width MM: 100

Print Heigth MM: 100 Print Max. colours: 4

Price: 35.05 EUR

*Export:* 10 pcs *Export weight:* 8 kg *Export (LxWxH):* 36 cm x 58 cm x 27 cm

Country of origin: CHINA Statistic code: (114) 61103099000000000

> Variations: 26421991=S 26421992=M 26421993=L 26421994=XL 26421995=XXL