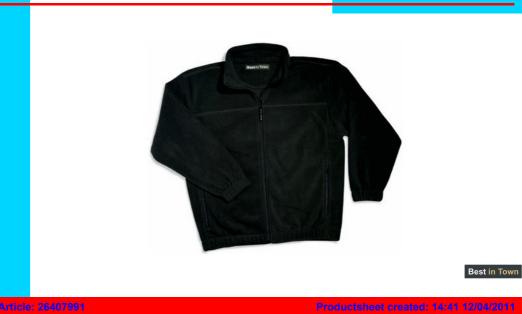

Itemnumber: 26407991 Ls' Crew Fleec Jack, blac, S Item description: Ladies' Crew Fleece Jacket. Distinctively designed full zip fleece with YKK® zipper. Elastic band on the cuffs and bottom hem. Front pockets with YKK® zippers. Decorative yoke seam on back and chest. Hanging loop. Rubber main label. Ladies' fleece is form-fitted. Antipilling treated fleece of 100% Polyester. 2 Sides brushed. 280 g/m<sup>2</sup> Catalog info (names/pages): The Catalogue 2011 492 Color(s): Black Solid Material: Anti-pilling treated fleece of 100% Polyester. 2 Sides brushed. Print Position: Front, Left breast Print Method: Embroidery Print Max. colours: 12 Price: 28.95 EUR