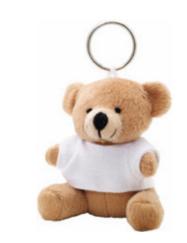

## Itemnumber: 19547422 Key chain bear - brown Item description: Key Chain Bear. The 100% cotton shirt is packed separately for easy imprinting. It can be tied in a bow on the back. Catalog info (names/pages): The Catalogue 2011 103 Color(s): Brown Material: Key Chain Bear Features: plush is polyester, t-shirt is cotton, t-shirt is packed separately. Keyring is included. Price: 1.67 EUR