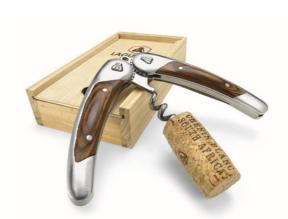

## created: 14:00 10/05/2011

Itemnumber: 19268065 LG Foldable corkscrew

Item description: Foldable Corkscrew. This wine opener is both a corkscrew and foil

seal cutter. It comes packaged in a sturdy wooden case, detailed with the famous Laguiole bee.

Catalog info (names/pages): The Catalogue 2011 226

Color(s): Brown

Material: Foldable Corkscrew

Features: This wine opener is both a corkscrew and foil seal cutter. It comes

packaged in a sturdy wooden case