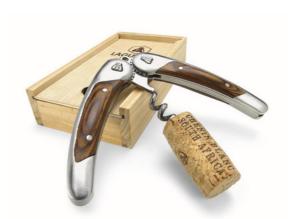

## Productsheet created: 09:06 09/07/201

Itemnumber: 19268065 LG Foldable corkscrew

Item description: Laguiole Foldable Corkscrew. This wine opener is both a corkscrew

and foil seal cutter. It comes packaged in a sturdy wooden case,

detailed with the famous Laguiole bee.

Catalog info (names/pages): The Catalogue 2010 359

Color(s): Brown

Material: metal, pakkerwood

Features: This wine opener is both a corkscrew and foil seal cutter. It comes

packaged in a sturdy wooden case

**Price:** 15.95 EUR

Weight: 220 gram Length: 14 cm Height: 3 cm Width: 8 cm

Individual packing: giftbox Export: 72 pcs Export weight: 18 kg

Export (LxWxH): 30 cm x 26 cm x 42 cm