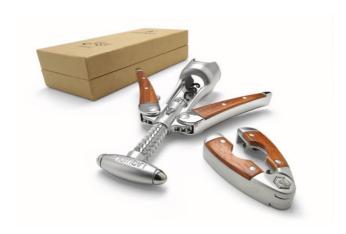

## Productsheet created: 14:08 10/05/2011

Itemnumber: 19268012 LG Corkscrew & Foil cutter

Item description: Corkscrew & Foil Cutter. This exclusive wine set is a fine example of

Laguiole craftsmanship. It includes a stainless steel wine opener and foil seal cutter, highlighted by finished wood accents. Each piece features the famous Laguiole bee, a symbol of superior quality.

Catalog info (names/pages): The Catalogue 2011 226

Color(s): Silver

Material: Corkscrew & Foil Cutter

Features: This exclusive wine set is a fine example of Laguiole craftsmanship. It

includes a stainless steel wine opener and foil seal cutter