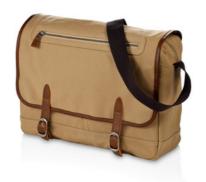

Itemnumber: 11982601 Elevate Messenger

Item description: Messenger. Messenger features a zipper pocket in flap and an

organisation panel underneath the flap. Main compartment with zippered closure and zipper pocket on the back inside. Canvas and

Catalog info (names/pages): Avenue catalogue 2013 12 / Avenue catalogue 2013 214 / Avenue

catalogue 2013 256

Color(s): Khaki

Material: Canvas and leather.

Print Position: Strap top, side with flap, On flap pocket

Print Method: Screenprint

Print width MM: 150 Print Heigth MM: 40 Print Max. colours: 1

Price: 69.95 EUR

Length: 36 cm Height: 28 cm Width: 12 cm

Export: 20 pcs Export weight: 12.6 kg

Export (LxWxH): 74 cm x 47 cm x 37 cm