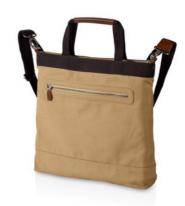

## Productsheet created: 14:30 24/01/201

Itemnumber: 11982501 Elevate Tote

Item description: Tote. On trend model tote with zippered main compartment that holds

an inside organisation pocket and has a front zipper pocket. Canvas

and leather.

Catalog info (names/pages): Avenue catalogue 2013 212 / Avenue catalogue 2013 254

Color(s): Khaki

Material: Canvas and leather.

Print Position: Handle(s) top, side with pocket(s), On pocket

Print Method: Screenprint

Print width MM: 150 Print Heigth MM: 100 Print Max. colours: 4

**Price:** 48.99 EUR

Length: 34,5 cm Height: 40 cm Width: 7,5 cm

Export: 20 pcs Export weight: 11.2 kg

Export (LxWxH): 43 cm x 39 cm x 54 cm

Country of origin: CHINA