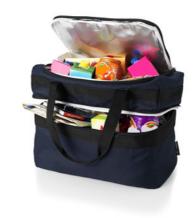

## (entri)X

Itemnumber: 11963900 Snowflake 2comp.coolerbag navy Item description: Snowflake 2 compartment coolerbag. This lightweight cool bag has two individual compartments. Ideal for separating drinks in the lower compartment & food in the top, to prevent more delicate picnic items like sandwiches being squashed. 600D polyester. Catalog info (names/pages): The Catalogue 2012 183 Color(s): Navy / Ice blue Material: 600D polyester. Print Position: Top flap, Centered across width Print Method: Screenprint Print width MM: 170 Print Heigth MM: 30 Print Max. colours: 1 Price: 14.95 EUR Length: 33 cm Height: 24 cm Width: 18 cm Export: 20 pcs