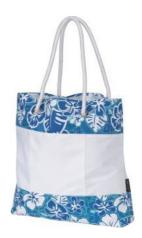

## created: 15:14 02/05/2011

Itemnumber: 11952502 Flower beach tote blue

Item description: Flower Beach Tote. Aloha this beach bag will give you the summer

spirit. This bag has an open main compartment and the handles have a 26cm drop down length. 600D Polyester.

Catalog info (names/pages): The Catalogue 2011 399

Color(s): White / Royal blue / Blue / Light blue

Material: 600D Polyester. Price: 6.95 EUR

Weight: 200 gram Length: 38 cm Height: 38 cm Width: 11 cm

Export: 60 pcs Export weight: 12 kg