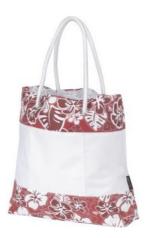

## created: 15:14 02/05/2011

Itemnumber: 11952501 Flower beach tote red

Item description: Flower Beach Tote. Aloha this beach bag will give you the summer

spirit. This bag has an open main compartment and the handles have a 26cm drop down length. 600D Polyester.

Catalog info (names/pages): The Catalogue 2011 399

Color(s): White / Dark red / Red / Light red

Material: 600D Polyester. Price: 6.95 EUR

Weight: 200 gram Length: 38 cm Height: 38 cm Width: 11 cm

Export: 60 pcs Export weight: 12 kg