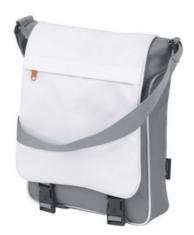

## cle: 11949400

Itemnumber: 11949400 Vermont vert.mess. whte-grey

Item description: Vermont Vertical Messenger. Main zippered compartment, small

organiser on the main compartment Zipper pocket in cover and has an adjustable shoulder strap. 600D Polyester.

Catalog info (names/pages): The Catalogue 2011 417

Color(s): White / Grey / Orange

PMS coated reference: White / /

Material: 600D Polyester. Print Position: Front flap, Below zipper

Print Method: Screenprint

Print width MM: 110

Print Heigth MM: 110

Print Max. colours: 4

**Price:** 16.50 EUR

Weight: 340 gram Length: 26 cm

Height: 35 cm

Width: 7 cm

Export: 30 pcs