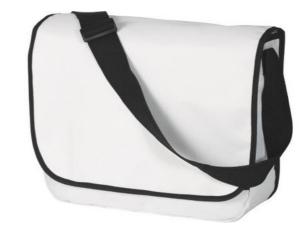

## (€ntri)∭

Itemnumber: 11938400 CX Shoulder bag wht Item description: Dispatch Bag. Dispatch bag with adjustable shoulder strap, flap with velcro closure, big main compartments, small zipper pocket and several pockets to store your accessories. 600D Polyester. Catalog info (names/pages): The Catalogue 2011 401 Color(s): White Material: 600D Polyester. Features: Dispatch bag with velcro closure front flap Print Position: Front, Centered Print Method: Screenprint Print width MM: 300 Print Heigth MM: 190 Print Max. colours: 4 Price: 7.75 EUR Length: 40 cm Height: 34 cm Width: 11 cm