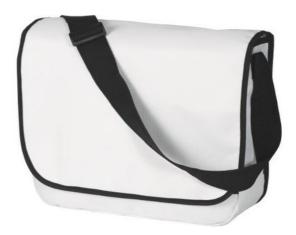

**€**ntri**X** 

Itemnumber: 11938400 Malibu dispatch bag wht

Item description: Malibu Dispatch bag. Dispatch bag with adjustable shoulder strap, flap

with velcro closure, large main compartments, small zipper pocket and several accessory pockets. 600D polyester.

Catalog info (names/pages): Bullet catalogue 2013 167

Color(s): White

Material: 600D polyester.

Features: Dispatch bag with velcro closure front flap

Print Position: Strap top, On flap Print Method: Screenprint

Print width MM: 300 Print Heigth MM: 190 Print Max. colours: 1

Price: 7.99 EUR

Length: 40 cm Height: 34 cm Width: 11 cm

Export: 25 pcs Export weight: 17 kg

Export (LxWxH): 46 cm x 36 cm x 42 cm

Country of origin: CHINA