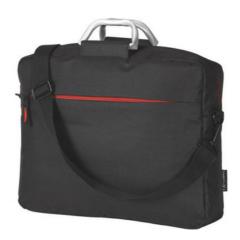

## Article: 11936701

Itemnumber: 11936701 CX ex bag met handle black

Item description: Exhibition Bag. Stylish exhibition bag with metal handle, adjustable

shoulder strap, zipper closure main compartment with several pockets that are padded so you can carry your laptop. Zipper closure front pocket and zipper closure back pocket. 600D polyester.

Catalog info (names/pages): The Catalogue 2011 378

Color(s): Black Solid / Red Material: 600D polyester.

Features: Stylish exhibition bag with metal handle

Print Position: Front, Centered Print Method: Screenprint

Print width MM: 165 Print Heigth MM: 115 Print Max. colours: 4

**Price:** 17.95 EUR

Length: 40 cm Height: 31 cm Width: 7 cm

Export: 15 pcs Export weight: 9.8 kg

Export (LxWxH): 37 cm x 47 cm x 44 cm

Country of origin: CHINA