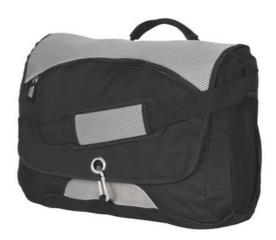

## ticle: 11930903

Itemnumber: 11930903 SL Shoulder bag gr.

Item description: Shoulder Bag. Sportive shoulder bag with zipper front pocket and

mesh side pocket. The shoulder strap is padded and adjustable with karabiner closure. 600D polyester.

Catalog info (names/pages): The Catalogue 2011 402

Color(s): Grey / Black Solid

PMS coated reference: 422 C / black

Material: 600D polyester.

Features: Sportive shoulder bag with zipper front pocket and mesh side pocket.

The shoulder strap is padded and adjustable. With sportive carabiner

**Price:** 14.95 EUR

Length: 40 cm Height: 8 cm Width: 32 cm

Export: 15 pcs Export weight: 10 kg

Export (LxWxH): 48 cm x 40 cm x 48 cm

Country of origin: CHINA