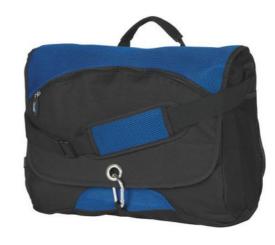

Itemnumber: 11930902 SL Shoulder bag r. blue Item description: Shoulder Bag. Sportive shoulder bag with zipper front pocket and mesh side pocket. The shoulder strap is padded and adjustable with karabiner closure. 600D polyester. Catalog info (names/pages): The Catalogue 2011 402 Color(s): Royal blue / Grey / Black Solid Material: 600D polyester. Features: Sportive shoulder bag with zipper front pocket and mesh side pocket. The shoulder strap is padded and adjustable. With sportive carabiner closure. Price: 14.95 EUR