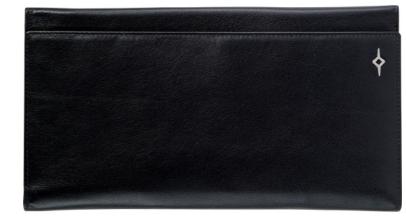

MARKSMAN'

Itemnumber: 11916200 Travel wallet black Item description: Leather Travel Wallet. Give travellers a peace of mind by allowing them to keep all their essentials in one easy-to-carry wallet. Includes pockets for a passport too. Nappa Leather. Catalog info (names/pages): The Catalogue 2011 431 Color(s): Black Solid Material: Nappa Leather. Features: Give travelers peace of mind by allowing them to keep all their essentials in one easy-to-carry wallet. Includes pockets for a passport. Price: 32.95 EUR