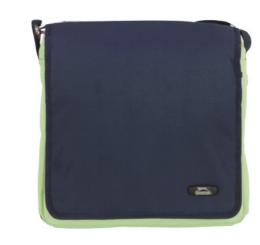

Article: 11902101

created: 09:29 04/05/2011

Itemnumber: 11902101 Slaz. Shoulder bag Lime Item description: Shoulder Bag. The adjustable shoulder strap is attached by a karabiner closure. The bag has a big zipper compartment and several pockets under the flap. 600D polyester. Catalog info (names/pages): The Catalogue 2011 402 Color(s): Lime / Navy PMS coated reference: 374C / 2767 C Material: 600D polyester. Features: The adjustable shoulder strap is attached by a carabiner closure Print Position: Front, Centered Print Method: Screenprint Print width MM: 210 Print Heigth MM: 160 Print Max. colours: 4 Price: 9.95 EUR Weight: 750 gram Length: 37 cm Height: 35 cm Width: 8,5 cm