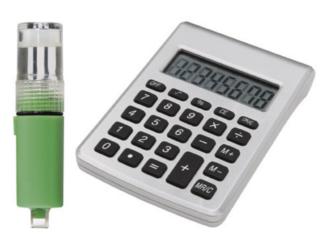

## Productsheet created: 09:47 12/05/2011

Itemnumber: 11402100 Water powered calculator

Item description: Water Powered Calculator. 8 Digit calculator that works 24 hours when

you fill the water capsule with a few drops of water.

Catalog info (names/pages): The Catalogue 2011 163

Color(s): Silver / Black Solid

Material: Water Powered Calculator

Features: 8 Digit calculator that works 24 hours when you fill the water capsule

with a few drops of water.