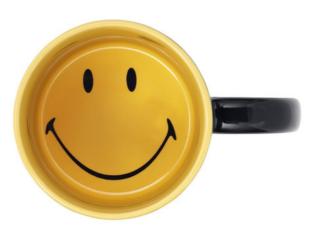

## Productsheet created: 10:13 14/03/2012

Itemnumber: 11247600 Smiley mug

Item description: Smiley mug. Tough morning in the office? Finish your coffee and

Smiley will brighten up your day. Ceramic.

Catalog info (names/pages): The Catalogue 2012 535

Color(s): Yellow

PMS coated reference: 123C

Material: Ceramic.

Features: Ceramic coffee mug with an inside print of a Smiley face. The mug is

black on the outside and yellow on the inside. Dishwasher and microwave safe. Capacity: 275ml. This item is mailbox friendly.