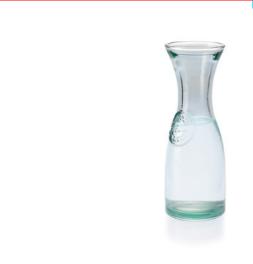

## Item description: Authentic carafe. Serve your water, wine or any cold drink in this carafe made out of 100% recycled glass. This 800ml carafe can be cleaned in the dishwasher. Recycled glass. Catalog info (names/pages): The Catalogue 2012 350 Color(s): Transparent Material: Recycled glass. Features: The content of the carafe is 800cc. Measurement of the carafe height 25cm and diameter is 10cm. Print Position: Front, Centered on bottom Print Method: Padprint Print width MM: 35 Print Heigth MM: 45 Print Max. colours: 4 Price: 9.95 EUR Individual packing: The carafe is packed in a display box and then packed into a droptest carton Export: 1 pcs