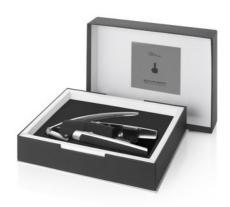

## Article: 11239700

Itemnumber: 11239700 PB deluxe lever corkscrew

Item description: Deluxe lever corkscrew. The deluxe corkscrew is the perfect gift to the

wine lover. The solidly built metal corkscrew with smooth rubberized finish body is everything you need to open and enjoy your wine. It is presented in a luxury gift box.

Catalog info (names/pages): The Catalogue 2012 367

Color(s): Black Solid Material: Metal

Features: The single lever corkscrew in this set works perfectly with cork corks,

but is not suitable for plastic corks.

Print Position: Logo plate, Centered

Print Method: Screenprint

Print width MM: 95 Print Heigth MM: 95 Print Max. colours: 1

Price: 34.95 EUR

Weight: 749 gram Length: 19 cm Height: 4 cm Width: 15 cm

Individual packing: Luxury black Paul Bocuse gift box with sleeve. Blank metal sticker ( 6

x 6cm) centered on the outside of the lid for decoration purposes and a metal sticker with Paul Bocuse imprint on the inside of the lid. Measurement gift box: L: 25.3cm W: 19.2cm W: 5.

Export: 12 pcs Export weight: 11 kg