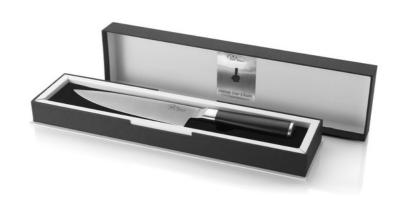

## Productsheet created: 10:26 13/03/201

Itemnumber: 11239500 PB chef's knife

Item description: Finesse chef's knife. This chef's knife from the Finesse line is made of

high quality X50CrMoV15 stainless steel. The oustanding quality and design of the knife will be appreciated by every chef. The knife is

presented in a luxury gift box.

Catalog info (names/pages): The Catalogue 2012 356

**Price:** 27.95 EUR

Length: 35 cm Height: 3,5 cm Width: 8 cm

Export: 12 pcs Export weight: 8 kg

Export (LxWxH): 24 cm x 43 cm x 29 cm