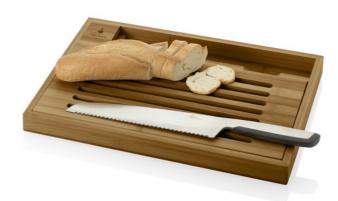

## Productsheet created: 10:33 13/03/201

Itemnumber: 11239400 PB cutting board bread knife

Item description: Bread knife with cutting board. This bamboo cutting board with

integrated bread knife is ideal for cutting bread. The horizontal open pattern allows crumbs to fall through to the tray below, keeping your

workspace or dinnertable crumb-free.

Catalog info (names/pages): The Catalogue 2012 358

*Material:* Bamboo and stainless steel *Print Position:* Front, Centered on top

Print Method: Engraving Print width MM: 351 Print Heigth MM: 10 Print Max. colours: 1