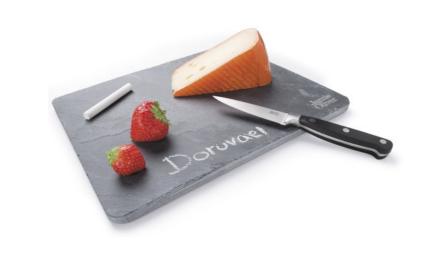

ticle: 11235800

Itemnumber: 11235800 J. Oliver Chalk 'n Cheese set Item description: Chalk 'n cheese set. Present your finest cheese on this natural slate plate and write the names next to it with the chalk. A Jamie Oliver knife is added to serve your guests the selected cheese. Catalog info (names/pages): The Catalogue 2012 349 Color(s): Black Solid Material: Chalk 'N' Cheese Set Features: Natural slate plate together with a chalk and a stainless steel knife. Print Position: Cutting board, Left centered Print Method: Engraving Print width MM: 120 Print Heigth MM: 120 Print Max. colours: 1 Price: 13.20 EUR Weight: 2140 gram Length: 31 cm Height: 4 cm Width: 26 cm Export: 4 pcs Export weight: 10 kg Export (LxWxH): 18 cm x 33 cm x 29 cm