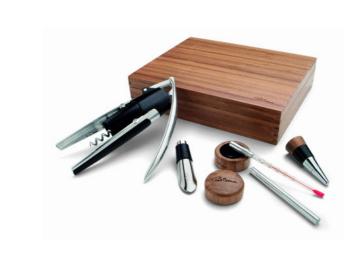

ticle: 11206600

Poul Bouse

14:11

Itemnumber: 11206600 PB Deluxe Wine Set Item description: 6 Pcs Deluxe Wine Set. When you open this luxurious bamboo gift box you will find everything you need to serve a good bottle of wine to your guests: lever corkscrew, foil cutter, sprout, drip stopper and a bottle stopper with screw part which can be connected to the thermometer. Catalog info (names/pages): The Catalogue 2011 228 Color(s): Silver / Brown Material: 6 Pcs Deluxe Wine Set Features: The single lever corkscrew in this set works perfectly with cork corks, but is not suitable for plastic corks. Price: 52.50 EUR Weight: 1160 gram Length: 20,7 cm Height: 5,5 cm Width: 25,5 cm