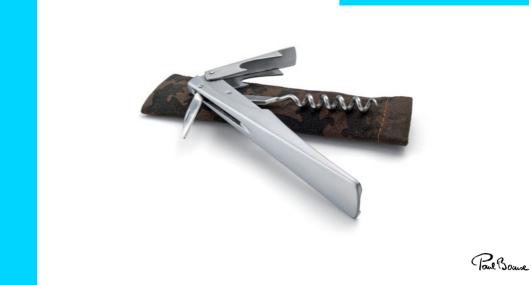

Article: 11206400

Itemnumber: 11206400 PB Waiter Corkscrew Item description: Waiter Corkscrew. This waitress knife with foil cutter and bottle opener is accompanied by a trendy velvet pouch with purse closure. Color(s): Silver Features: This waitress knife with foil cutter and bottle opener is accompanied by a trendy velvet pouch with purse closure. Price: 9.95 EUR Weight: 68 gram Length: 11,8 cm Height: 1,7 cm Width: 1,8 cm Individual packing: brown carton Paul Bocuse gift box Export: 96 pcs Export weight: 18 kg Export (LxWxH): 43 cm x 18 cm x 24 cm