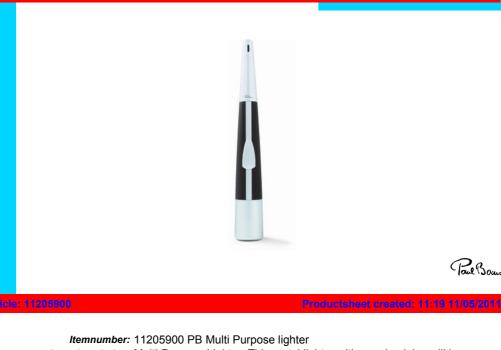

Paul Bourse

Item description: Multi-Purpose Lighter. This metal lighter with wooden inlay will be an eye catcher in your kitchen. Filled with gas and is refillable. Metal. Catalog info (names/pages): The Catalogue 2011 117 Color(s): Brown / Silver Material: Metal. Features: Refillable lighter which can be used for several purpose like lightning your bbq or candles. Price: 7.25 EUR Weight: 110 gram