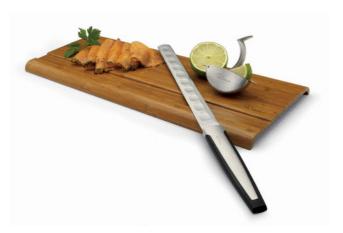

## rticle: 11203200

Itemnumber: 11203200 PB Salmon knife set

Item description: Salmon Knife Set. What better way to serve you guests delicious

salmon on this high quality bamboo cutting board? Cut perfect slices with this salmon knife and add a drop of lemon with the squeezer.

Catalog info (names/pages): The Catalogue 2011 218

Color(s): Brown

Material: Salmon Knife Set

Features: What better way to serve you guest delicious salmon on this high quality bamboo cutting board? Slice perfect slices with this salmon knife and add a drop of lemon with the squeezer.