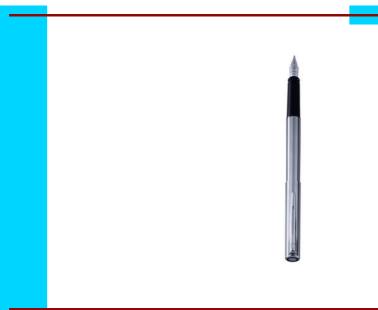

## rticle: 106508

Itemnumber: 10650800 Graduate FP Chrome CT Item description: Graduate Fountain Pen. Based on a classic design, Graduate is resolutely functional and modern. Graduate is ideal for everyday use or for gift giving occasions. Stainless steel. Catalog info (names/pages): Avenue catalogue 2013 83 / Avenue catalogue 2013 86 Color(s): Chrome Material: Stainless steel. Print Position: Clip - top right, On cap between left & right edge Print Method: Engraving Print Width MM: 40 Print Heigth MM: 6 Print Heigth MM: 6 Print Max. colours: 1 Price: 13.10 EUR Diameter: Black Ink cm