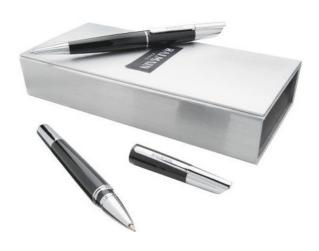

## Article: 10612700

Itemnumber: 10612700 Balmain La Rochelle pen set

Item description: La Rochelle Pen Set. Made for people who love clean, sharp and

modern designs. A perfect combination of innovation and geometric lines to suit your modern lifestyle. The ballpoint and roller ball come with a stylish gift box. Metal.

Catalog info (names/pages): The Catalogue 2011 341

Color(s): Black Solid Material: Metal.

Features: Ballpoint/ rollerball.

**Price:** 34.95 EUR

Weight: 119 gram Length: 18,5 cm Height: 3,5 cm Width: 8,5 cm

Individual packing: Pierre Balmain gift box

Export: 48 pcs Inner: 12 pcs Export weight: 12 kg

Export (LxWxH): 26 cm x 40 cm x 43 cm

Country of origin: CHINA

Statistic code: (011) 960850000000000000