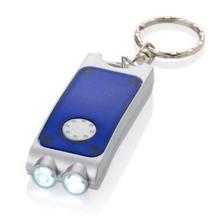

Itemnumber: 10414401 2 LED Key Light blue Item description: 2 LED Key Light. Popular model with a bright 2 LED light. Catalog info (names/pages): The Catalogue 2012 263 Color(s): Blue Print Position: Front, Right centered Print Method: Padprint Print width MM: 25 Print Heigth MM: 17 Print Max. colours: 4 Price: 0.84 EUR Weight: 13 gram Length: 6,5 cm Height: 11 cm