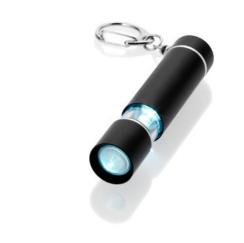

Itemnumber: 10414300 Puller Key Light black Item description: Puller Key Light. 2 ways to get light. Use as a normal torch or pull for a light at the bottom. Catalog info (names/pages): The Catalogue 2012 263 Color(s): Black Solid Features: You can pull the light up to create an extra light at the bottom of the torch Print Position: Barrel, Centered on front Print Method: Padprint Print Width MM: 34 Print Heigth MM: 7 Print Max. colours: 4 Price: 2.60 EUR

> Weight: 22 gram Length: 7 cm Diameter: 1,6 cm

Article: 10414300

Individual packing: bubble bag Export: 500 pcs Export weight: 12 kg Export (LxWxH): 28 cm x 55 cm x 17 cm

Battery operated: yes Battery included: yes Number of batteries: 2 Size of battery: CR1220