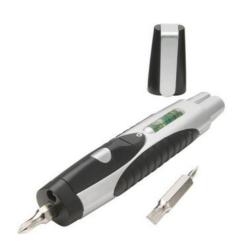

## Productsheet created: 15:02 13/05/2011

Itemnumber: 10408100 Workmate screwdriver

Item description: Workmate Screwdriver. Nice compact workmate screwdriver with level

and an LED light.

Catalog info (names/pages): The Catalogue 2011 297

Color(s): Black Solid / Silver Material: Workmate Screwdriver

Features: Nice compact workmate screwdriver, level and LED light in front.

Price: 1.40 EUR

Weight: 43 gram Length: 14 cm Height: 2 cm Width: 3 cm